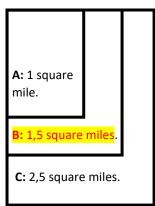

The success is reflected in the luxury malls that have sprung up (e.g. Złote Tarasy) and in a number of former industrial areas that have transformed.

- **19** What's the reason for the Neon Museum to operate?
  - a) It lets people see the neons of the XXI century.
  - b) It preserves the neons from Warsaw's Soviet era.
  - c) It shows how neons were used around the world.