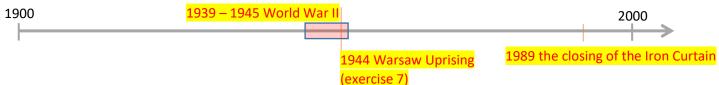

## **DURING THE MOVIE:**

**6** What two events shaped the Warsaw of today?

Mark them on the timeline, using the information from the film and your own knowledge.

In what part of the city brave locals started the Warsaw Uprising?

They started the Uprising in the Old Town.

Using your own knowledge mark the date of the Uprising on the timeline provided above (in exercise 6).

- **8** What was the role of the Royal Castle in Castle Square?
  - a) It served as the seat for Polish prime ministers.
  - b) It served as the seat for Polish kings.
  - c) It was always a museum.
- **9** Were most of the castle's treasures saved from being destroyed during the war?