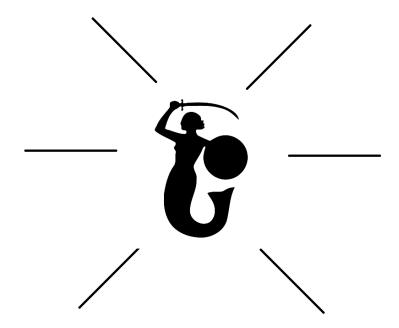

## **TEACHER'S ANSWER KEY**

**1** When you think about Warsaw, what comes to your mind first?

Fill in the mind map alone or with your deskmate. Add more lines if necessary.

(clipart adapted from <a href="https://openclipart.org">https://openclipart.org</a>)

www.oxfordlearnersdictionaries.com

4 Which of the words presented in exercise 3 were new to you?

Mark the new words with a star

**5** Work with a partner. Describe what you see in the picture provided below.

• •