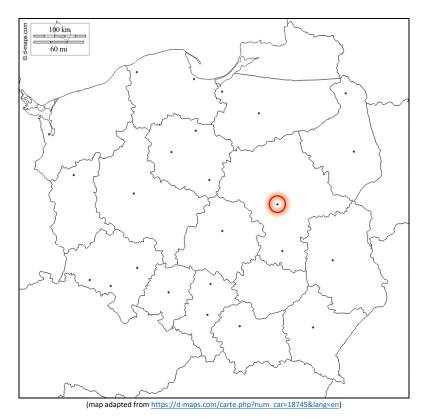

**2** Look at the map of Poland. Where exactly is Warsaw?

Try to find the dot which represents the city. Work alone or with your deskmate.

pp. 1/5

3 Translate these words and phrases into your own language. Ask your friends or use a dictionary to help you.