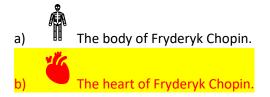

**16** What was the greatest achievement of Nicolaus Copernicus? Describe.

He revolutionized science with his theory that the earth orbits the sun.

17 What can you find in the Holy Cross Church?

- c) The original musical notation made by Fryderyk Chopin.
- **18** How is the economic success of Poland reflected in the city? Describe.