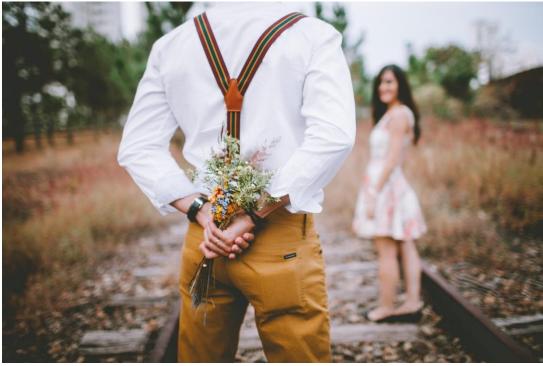

## **11** Work in pairs. Describe the picture and answer the questions.

Picture adapted from: https://pixabay.com/images/id-1790142/

- 1. Why is the person in the photo trying to hide the flowers?
- 2. Why some people may decide that flowers are a perfect Valentine's Day gift?
- **3.** Tell your partner about a situation when you (or someone you know) was on a date.