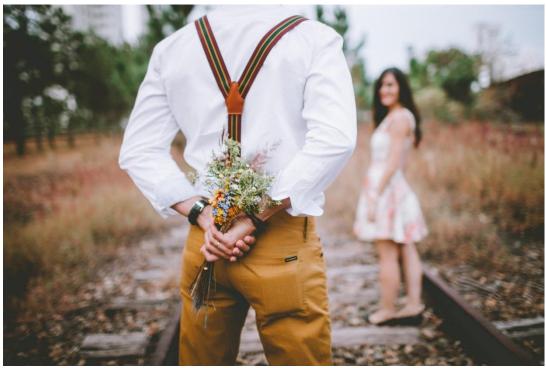

## **11** Work in pairs. Describe the picture and answer the questions.

Picture adapted from: https://pixabay.com/images/id-1790142/

- 1. Why is the person in the photo trying to hide the flowers?
- 2. Why some people may decide that flowers are a perfect Valentine's Day gift?
- 3. Tell your partner about a situation when you (or someone you know) was on a date.